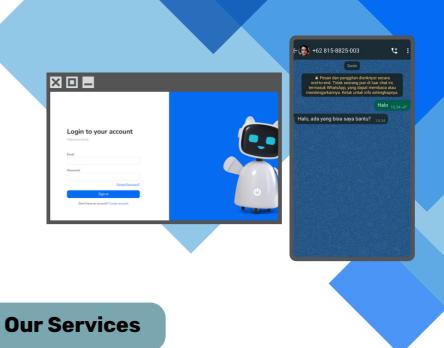

#### WHATSAPP CHATBOT

**Customer Service** 

WhatsApp is a popular messaging platform used by billions of people worldwide. By offering customer service through WhatsApp, businesses can engage with customers on a platform they are already familiar with, increasing accessibility and convenience.

#### **CHATBOT WEB**

Train chatbot and embed into