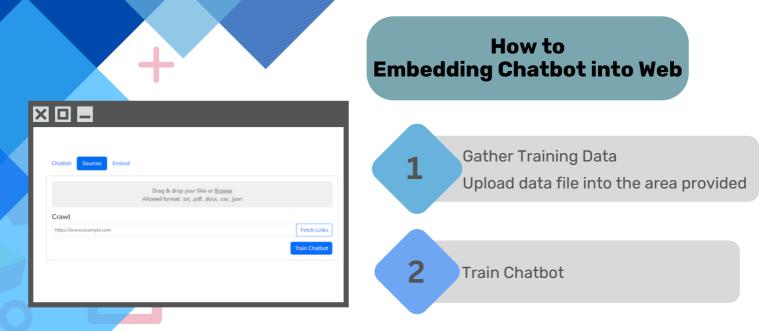

#### **CHATBOT WEB**

Train chatbot and embed into

## 

Training a chatbot is an iterative process, and it may take some time to fine-tune its performance and optimize its capabilities. Be patient and willing to adapt based on user feedback and evolving needs.

Train your chatbot on this platform. Define its conversational flow, responses, and integrations with external systems if needed. Make sure it's capable of handling the queries and providing the assistance your website visitors might need.

Get the embed code

3

4

On this platform, the embed code provided is in the form of JavaScript snippets that you can paste into HTML file.

Open HTML file in your web and test your chatbot

Once you've embedded the chatbot into your website, test it thoroughly to ensure it's functioning correctly. Test various scenarios and interactions to make sure the chatbot responds appropriately to user inputs.

By following these steps, you can successfully embed a chatbot into your website and provide visitors with convenient access to assistance and information.

| Chatbo  | t Sources      | Embed               |                             |                |                    |
|---------|----------------|---------------------|-----------------------------|----------------|--------------------|
| comint  | erc="https://r | hat.wibidigital.com | √ic/ambad ic <sup>™</sup> / | hatbotId="ude  | 09765 11402- DOF00 |
| (Scrapt | sre= neeps://e | nat.wibidigitai.com | v js/embed. js              | inacoocid- vop | (67AEIJUNZ-HOTQQ   |
|         |                |                     |                             |                |                    |
|         |                | U                   |                             |                |                    |
|         |                |                     |                             |                |                    |
| ECA     |                |                     | G                           |                |                    |
| 2       | Halo ada yang  | bisa kami bantu?    |                             |                |                    |
|         |                |                     |                             |                |                    |
|         |                |                     |                             |                |                    |
|         |                |                     |                             |                |                    |
|         |                |                     |                             |                |                    |
| type so | mething        |                     |                             |                |                    |
|         |                |                     | ×                           |                |                    |